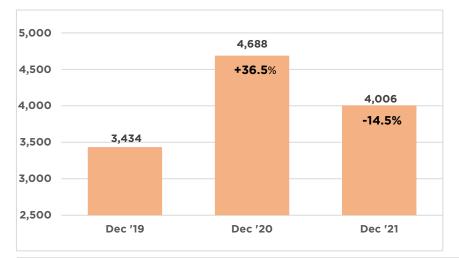

### **Pending Properties**

#### Total number of properties under contract

| Penaing  | Properties | Prior year | Cnange |  |
|----------|------------|------------|--------|--|
| Dec '20  | 4,153      | 3,434      | 20.9%  |  |
| Jan '21  | 4,979      | 4,324      | 15.1%  |  |
| Feb '21  | 5,657      | 5,204      | 8.7%   |  |
| Mar '21  | 5,839      | 4,439      | 31.5%  |  |
| Apr '21  | 5,904      | 3,679      | 60.5%  |  |
| May '21  | 5,852      | 4,930      | 18.7%  |  |
| Jun '21  | 5,519      | 5,647      | -2.3%  |  |
| Jul '21  | 5,260      | 5,564      | -5.5%  |  |
| Aug '21  | 5,355      | 5,467      | -2.0%  |  |
| Sept '21 | 5,240      | 5,429      | -3.5%  |  |
| Oct '21  | 5,140      | 4,977      | 3.3%   |  |
| Nov '21  | 4,762      | 4,688      | 1.6%   |  |
| Dec '21  | 4,006      | 4,153      | -3.5%  |  |