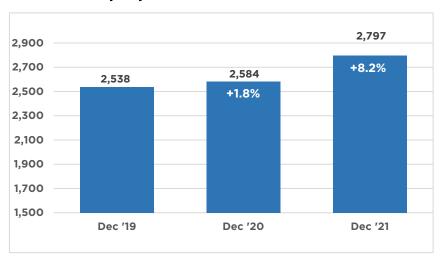

#### **New Listings**

#### Number of properties that entered the market during December

| New Li   | stings | Prior year | Change |
|----------|--------|------------|--------|
| Dec '20  | 2,584  | 2,538      | 1.8%   |
| Jan '21  | 3,394  | 3,579      | -5.2%  |
| Feb '21  | 3,322  | 3,924      | -15.3% |
| Mar '21  | 3,959  | 4,150      | -4.6%  |
| Apr '21  | 4,258  | 2,814      | 51.3%  |
| May '21  | 4,315  | 3,717      | 16.1%  |
| Jun '21  | 4,617  | 3,816      | 21.0%  |
| Jul '21  | 4,710  | 4,156      | 13.3%  |
| Aug '21  | 4,375  | 3,869      | 13.1%  |
| Sept '21 | 4,026  | 3,870      | 4.0%   |
| Oct '21  | 3,940  | 4,009      | -1.7%  |
| Nov '21  | 3,226  | 3,145      | 2.6%   |
| Dec '21  | 2,797  | 2,584      | 8.2%   |