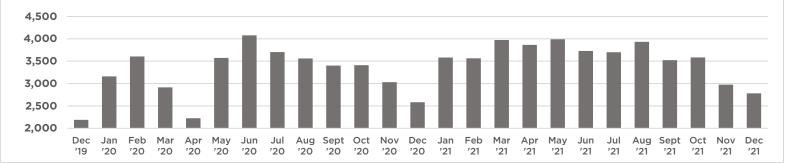

## **New Contracts**

#### Number of properties that went under contract during December

| New Co   | ntracts | Prior year | Change |
|----------|---------|------------|--------|
| Dec '20  | 2,582   | 2,188      | 18.0%  |
| Jan '21  | 3,582   | 3,159      | 13.4%  |
| Feb '21  | 3,564   | 3,604      | -1.1%  |
| Mar '21  | 3,973   | 2,914      | 36.3%  |
| Apr '21  | 3,863   | 2,224      | 73.7%  |
| May '21  | 3,988   | 3,572      | 11.6%  |
| Jun '21  | 3,728   | 4,077      | -8.6%  |
| Jul '21  | 3,700   | 3,702      | -0.1%  |
| Aug '21  | 3,932   | 3,560      | 10.4%  |
| Sept '21 | 3,523   | 3,400      | 3.6%   |
| Oct '21  | 3,583   | 3,409      | 5.1%   |
| Nov '21  | 2,975   | 3,031      | -1.8%  |
| Dec '21  | 2,781   | 2,582      | 7.7%   |