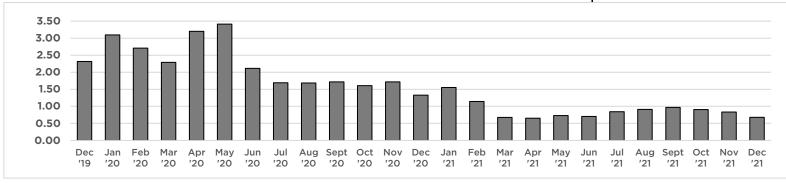

#### Approximate number of months to deplete inventory, based on current sales

| Months o | f Supply | Prior yr | Change |
|----------|----------|----------|--------|
| Dec '20  | 1.33     | 2.32     | -42.7% |
| Jan '21  | 1.55     | 3.10     | -49.9% |
| Feb '21  | 1.14     | 2.71     | -57.8% |
| Mar '21  | 0.67     | 2.29     | -70.6% |
| Apr '21  | 0.65     | 3.20     | -79.7% |
| May '21  | 0.73     | 3.41     | -78.6% |
| Jun '21  | 0.70     | 2.11     | -66.8% |
| Jul '21  | 0.84     | 1.69     | -50.2% |
| Aug '21  | 0.91     | 1.68     | -46.0% |
| Sept '21 | 0.97     | 1.72     | -43.7% |
| Oct '21  | 0.91     | 1.61     | -43.6% |
| Nov '21  | 0.83     | 1.72     | -51.6% |
| Dec '21  | 0.68     | 1.33     | -49.0% |