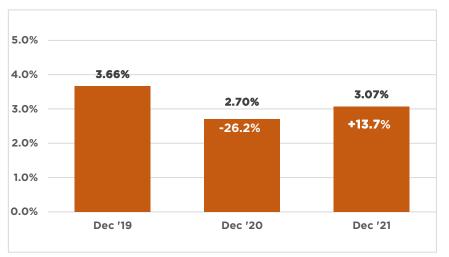

**Mortgage Rates** 

#### Average mortgage rates paid by buyers in Central Florida

| Mortgag  | e Rates | Prior yr | Change |
|----------|---------|----------|--------|
| Dec '20  | 2.70%   | 3.66%    | -26.2% |
| Jan '21  | 2.73%   | 3.55%    | -23.0% |
| Feb '21  | 2.88%   | 3.43%    | -16.2% |
| Mar '21  | 3.07%   | 3.45%    | -10.9% |
| Apr '21  | 2.98%   | 3.20%    | -7.0%  |
| May '21  | 2.97%   | 3.22%    | -7.7%  |
| Jun '21  | 2.95%   | 3.04%    | -2.9%  |
| Jul '21  | 2.83%   | 2.97%    | -4.8%  |
| Aug '21  | 2.84%   | 2.85%    | -0.4%  |
| Sept '21 | 2.86%   | 2.74%    | 4.3%   |
| Oct '21  | 3.01%   | 2.72%    | 10.7%  |
| Nov '21  | 2.95%   | 2.70%    | 9.3%   |
| Dec '21  | 3.07%   | 2.70%    | 13.7%  |