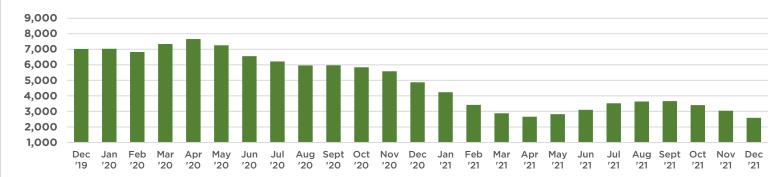

#### **Inventory**

#### Number of properties currently available on the market

| Inven    | tory  | Prior year | Change |
|----------|-------|------------|--------|
| Dec '20  | 4,875 | 7,023      | -30.6% |
| Jan '21  | 4,233 | 7,030      | -39.8% |
| Feb '21  | 3,420 | 6,825      | -49.9% |
| Mar '21  | 2,878 | 7,341      | -60.8% |
| Apr '21  | 2,655 | 7,659      | -65.3% |
| May '21  | 2,822 | 7,260      | -61.1% |
| Jun '21  | 3,098 | 6,557      | -52.8% |
| Jul '21  | 3,524 | 6,220      | -43.3% |
| Aug '21  | 3,638 | 5,958      | -38.9% |
| Sept '21 | 3,664 | 5,972      | -38.6% |
| Oct '21  | 3,406 | 5,840      | -41.7% |
| Nov '21  | 3,046 | 5,583      | -45.4% |
| Dec '21  | 2,586 | 4,875      | -47.0% |
|          |       |            |        |