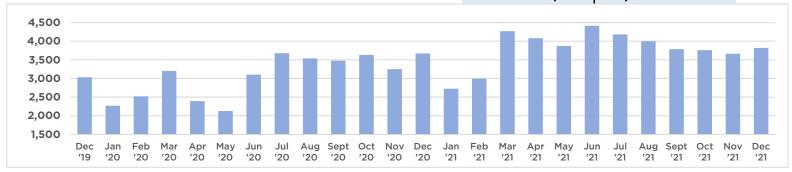

#### Number of properties that closed during December

| Closed   | Sales | Prior year | Change |
|----------|-------|------------|--------|
| Dec '20  | 3,672 | 3,033      | 21.1%  |
| Jan '21  | 2,727 | 2,270      | 20.1%  |
| Feb '21  | 2,995 | 2,521      | 18.8%  |
| Mar '21  | 4,268 | 3,204      | 33.2%  |
| Apr '21  | 4,081 | 2,393      | 70.5%  |
| May '21  | 3,872 | 2,127      | 82.0%  |
| Jun '21  | 4,414 | 3,103      | 42.2%  |
| Jul '21  | 4,183 | 3,679      | 13.7%  |
| Aug '21  | 3,999 | 3,539      | 13.0%  |
| Sept '21 | 3,789 | 3,478      | 8.9%   |
| Oct '21  | 3,760 | 3,634      | 3.5%   |
| Nov '21  | 3,664 | 3,251      | 12.7%  |
| Dec '21  | 3,820 | 3,672      | 4.0%   |