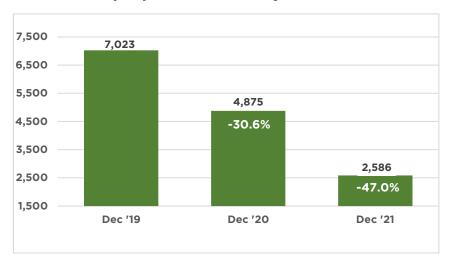

#### **Inventory**

#### Number of properties currently available on the market

| Inven    | tory  | Prior year | Change |
|----------|-------|------------|--------|
| Dec '20  | 4,875 | 7,023      | -30.6% |
| Jan '21  | 4,233 | 7,030      | -39.8% |
| Feb '21  | 3,420 | 6,825      | -49.9% |
| Mar '21  | 2,878 | 7,341      | -60.8% |
| Apr '21  | 2,655 | 7,659      | -65.3% |
| May '21  | 2,822 | 7,260      | -61.1% |
| Jun '21  | 3,098 | 6,557      | -52.8% |
| Jul '21  | 3,524 | 6,220      | -43.3% |
| Aug '21  | 3,638 | 5,958      | -38.9% |
| Sept '21 | 3,664 | 5,972      | -38.6% |
| Oct '21  | 3,406 | 5,840      | -41.7% |
| Nov '21  | 3,046 | 5,583      | -45.4% |
| Dec '21  | 2,586 | 4,875      | -47.0% |
|          |       |            |        |