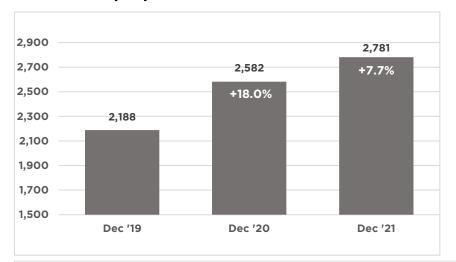

## **New Contracts**

#### Number of properties that went under contract during December

| New Co   | ntracts | Prior year | Change |
|----------|---------|------------|--------|
| Dec '20  | 2,582   | 2,188      | 18.0%  |
| Jan '21  | 3,582   | 3,159      | 13.4%  |
| Feb '21  | 3,564   | 3,604      | -1.1%  |
| Mar '21  | 3,973   | 2,914      | 36.3%  |
| Apr '21  | 3,863   | 2,224      | 73.7%  |
| May '21  | 3,988   | 3,572      | 11.6%  |
| Jun '21  | 3,728   | 4,077      | -8.6%  |
| Jul '21  | 3,700   | 3,702      | -0.1%  |
| Aug '21  | 3,932   | 3,560      | 10.4%  |
| Sept '21 | 3,523   | 3,400      | 3.6%   |
| Oct '21  | 3,583   | 3,409      | 5.1%   |
| Nov '21  | 2,975   | 3,031      | -1.8%  |
| Dec '21  | 2,781   | 2,582      | 7.7%   |