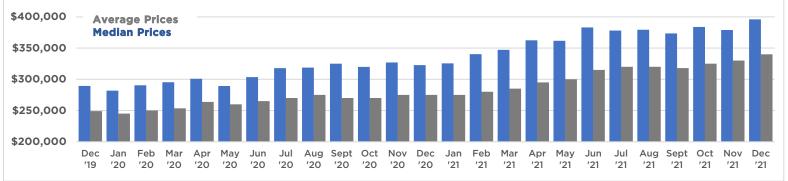

#### **Average & Median Prices**

| Sold Pro  | operty pric                             | ces       |                     |          | Avg       | Prior     |        | Median    | Prior     |        |
|-----------|-----------------------------------------|-----------|---------------------|----------|-----------|-----------|--------|-----------|-----------|--------|
|           |                                         |           |                     |          | Price     | year      | Change | Price     | year      | Change |
| \$450,000 | A                                       |           |                     | Dec '20  | \$322,622 | \$289,412 | -10.3% | \$275,000 | \$249,000 | -9.5%  |
| \$425,000 | Average Prices  Median Prices           |           |                     | Jan '21  | \$325,454 | \$281,726 | -13.4% | \$275,000 | \$245,000 | -10.9% |
| \$400,000 | -                                       |           | 395,965             | Feb '21  | \$340,273 | \$290,368 | -14.7% | \$280,000 | \$250,000 | -10.7% |
| \$375,000 |                                         |           |                     | Mar '21  | \$347,119 | \$295,257 | -14.9% | \$285,000 | \$253,500 | -11.1% |
| \$350,000 |                                         |           | +22.7%<br>\$340,000 | Apr '21  | \$362,439 | \$300,812 | -17.0% | \$295,000 | \$263,750 | -10.6% |
| \$325,000 |                                         | \$322,622 | +23.6%              | May '21  | \$361,646 | \$289,197 | -20.0% | \$300,000 | \$259,900 | -13.4% |
|           |                                         | +11.5%    | 123.370             | Jun '21  | \$383,113 | \$303,437 | -20.8% | \$315,000 | \$265,000 | -15.9% |
|           | \$289,412                               | \$275,000 |                     | Jul '21  | \$378,016 | \$317,839 | -15.9% | \$320,000 | \$270,000 | -15.6% |
| \$275,000 | \$249,000                               | +10.4%    |                     | Aug '21  | \$379,382 | \$318,651 | -16.0% | \$320,000 | \$275,000 | -14.1% |
| \$250,000 | ,,,,,,,,,,,,,,,,,,,,,,,,,,,,,,,,,,,,,,, |           |                     | Sept '21 | \$373,487 | \$325,018 | -13.0% | \$318,000 | \$270,000 | -15.1% |
| \$225,000 | Dag /10                                 | Dec /20   | Dec /21             | Oct '21  | \$383,834 | \$319,806 | -16.7% | \$325,000 | \$269,950 | -16.9% |
|           | Dec '19                                 | Dec '20   | Dec '21             | Nov '21  | \$378,907 | \$326,855 | -13.7% | \$330,000 | \$275,000 | -16.7% |
|           |                                         |           |                     | Dec '21  | \$395,965 | \$322,622 | -18.5% | \$340,000 | \$275,000 | -19.1% |