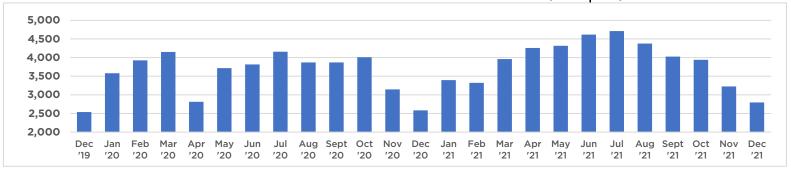

#### **New Listings**

#### Number of properties that entered the market during December

| New Li   | stings | Prior year | Change |
|----------|--------|------------|--------|
| Dec '20  | 2,584  | 2,538      | 1.8%   |
| Jan '21  | 3,394  | 3,579      | -5.2%  |
| Feb '21  | 3,322  | 3,924      | -15.3% |
| Mar '21  | 3,959  | 4,150      | -4.6%  |
| Apr '21  | 4,258  | 2,814      | 51.3%  |
| May '21  | 4,315  | 3,717      | 16.1%  |
| Jun '21  | 4,617  | 3,816      | 21.0%  |
| Jul '21  | 4,710  | 4,156      | 13.3%  |
| Aug '21  | 4,375  | 3,869      | 13.1%  |
| Sept '21 | 4,026  | 3,870      | 4.0%   |
| Oct '21  | 3,940  | 4,009      | -1.7%  |
| Nov '21  | 3,226  | 3,145      | 2.6%   |
| Dec '21  | 2,797  | 2,584      | 8.2%   |