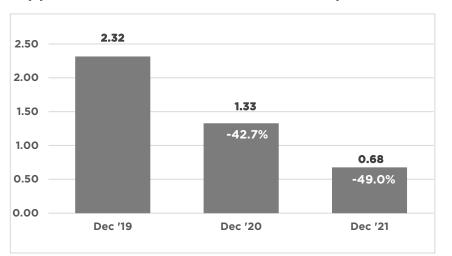

#### **Months of Supply**

#### Approximate number of months to deplete inventory, based on current sales

| Months o | f Supply | Prior yr | Change |
|----------|----------|----------|--------|
| Dec '20  | 1.33     | 2.32     | -42.7% |
| Jan '21  | 1.55     | 3.10     | -49.9% |
| Feb '21  | 1.14     | 2.71     | -57.8% |
| Mar '21  | 0.67     | 2.29     | -70.6% |
| Apr '21  | 0.65     | 3.20     | -79.7% |
| May '21  | 0.73     | 3.41     | -78.6% |
| Jun '21  | 0.70     | 2.11     | -66.8% |
| Jul '21  | 0.84     | 1.69     | -50.2% |
| Aug '21  | 0.91     | 1.68     | -46.0% |
| Sept '21 | 0.97     | 1.72     | -43.7% |
| Oct '21  | 0.91     | 1.61     | -43.6% |
| Nov '21  | 0.83     | 1.72     | -51.6% |
| Dec '21  | 0.68     | 1.33     | -49.0% |