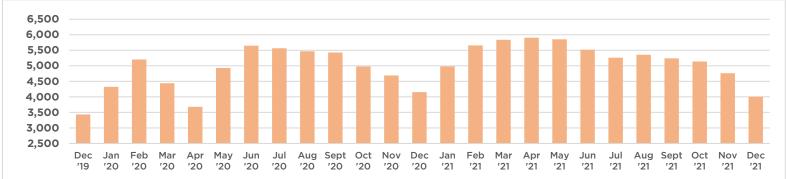

### **Pending Properties**

#### Total number of properties under contract

| Penaing  | Properties | Prior year | Cnange |  |
|----------|------------|------------|--------|--|
| Dec '20  | 4,153      | 3,434      | 20.9%  |  |
| Jan '21  | 4,979      | 4,324      | 15.1%  |  |
| Feb '21  | 5,657      | 5,204      | 8.7%   |  |
| Mar '21  | 5,839      | 4,439      | 31.5%  |  |
| Apr '21  | 5,904      | 3,679      | 60.5%  |  |
| May '21  | 5,852      | 4,930      | 18.7%  |  |
| Jun '21  | 5,519      | 5,647      | -2.3%  |  |
| Jul '21  | 5,260      | 5,564      | -5.5%  |  |
| Aug '21  | 5,355      | 5,467      | -2.0%  |  |
| Sept '21 | 5,240      | 5,429      | -3.5%  |  |
| Oct '21  | 5,140      | 4,977      | 3.3%   |  |
| Nov '21  | 4,762      | 4,688      | 1.6%   |  |
| Dec '21  | 4,006      | 4,153      | -3.5%  |  |