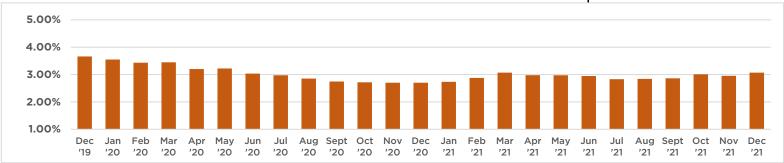

#### Average mortgage rates paid by buyers in Central Florida

| Mortgag  | e Rates | Prior yr | Change |
|----------|---------|----------|--------|
| Dec '20  | 2.70%   | 3.66%    | -26.2% |
| Jan '21  | 2.73%   | 3.55%    | -23.0% |
| Feb '21  | 2.88%   | 3.43%    | -16.2% |
| Mar '21  | 3.07%   | 3.45%    | -10.9% |
| Apr '21  | 2.98%   | 3.20%    | -7.0%  |
| May '21  | 2.97%   | 3.22%    | -7.7%  |
| Jun '21  | 2.95%   | 3.04%    | -2.9%  |
| Jul '21  | 2.83%   | 2.97%    | -4.8%  |
| Aug '21  | 2.84%   | 2.85%    | -0.4%  |
| Sept '21 | 2.86%   | 2.74%    | 4.3%   |
| Oct '21  | 3.01%   | 2.72%    | 10.7%  |
| Nov '21  | 2.95%   | 2.70%    | 9.3%   |
| Dec '21  | 3.07%   | 2.70%    | 13.7%  |