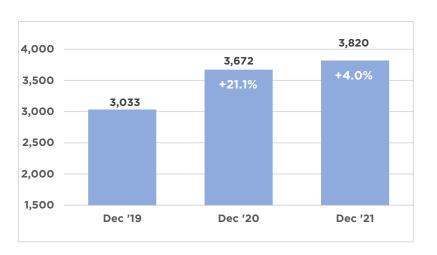

#### Number of properties that closed during December

| Closed   | Sales | Prior year | Change |
|----------|-------|------------|--------|
| Dec '20  | 3,672 | 3,033      | 21.1%  |
| Jan '21  | 2,727 | 2,270      | 20.1%  |
| Feb '21  | 2,995 | 2,521      | 18.8%  |
| Mar '21  | 4,268 | 3,204      | 33.2%  |
| Apr '21  | 4,081 | 2,393      | 70.5%  |
| May '21  | 3,872 | 2,127      | 82.0%  |
| Jun '21  | 4,414 | 3,103      | 42.2%  |
| Jul '21  | 4,183 | 3,679      | 13.7%  |
| Aug '21  | 3,999 | 3,539      | 13.0%  |
| Sept '21 | 3,789 | 3,478      | 8.9%   |
| Oct '21  | 3,760 | 3,634      | 3.5%   |
| Nov '21  | 3,664 | 3,251      | 12.7%  |
| Dec '21  | 3,820 | 3,672      | 4.0%   |